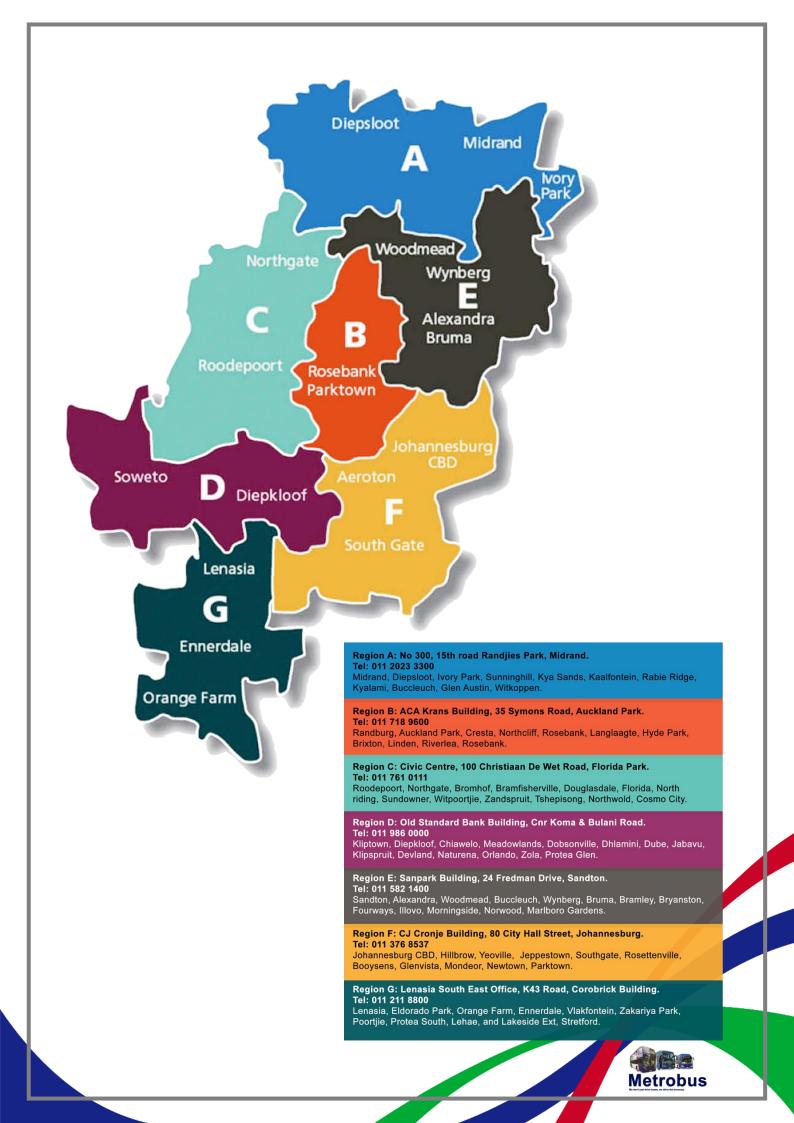

## **Terms and Conditions:**

- 1. Nominator should be South African or South African permanent resident. Should be 18 years and older. Reside in any region between A to F. Nominate a person in your region. Nominator should be a tag holder or attach a Metrobus cash receipt not older than 1 month. Nominator should register when collecting the nomination form.
- 2. Nominee should be a South African or South African permanent resident. Be over the age of eighteen (18). Reside in any region between regions A to F. Must sign acknowledgement on the nomination form.
- Nomination Forms must be collected from Sales outlets i.e. Gandhi Square, Thuso House, Randburg, West gate, and Soweto. Forms to be returned to Gandhi information centre office and placed in a locked ballot box or scanned to SMdaka@mbus.joburg.org.za or send on whatsapp to 0671808983.
- 4. Nomination period is from: 14 July 2023 to 26 July 2023. No forms will be accepted after the closing date
- 5. Regions description are at the back of the form.